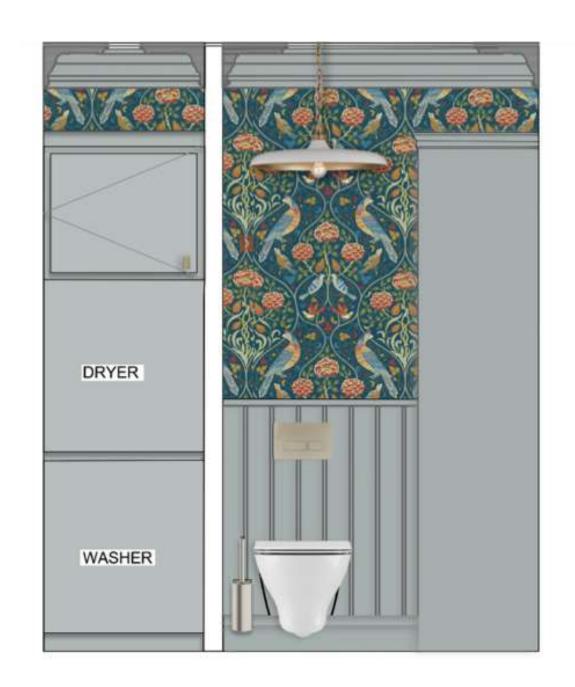

#### Bespoke Kitchen & Bathroom Renovation | Richmond

Chiswick Bathroom Renovations |
Private Client
On-going - Design Intent Options

Chelsea Barracks Penthouse Private Client
Works - Bespoke Joinery, Interior
Styling & Dressing
Complete - 2021