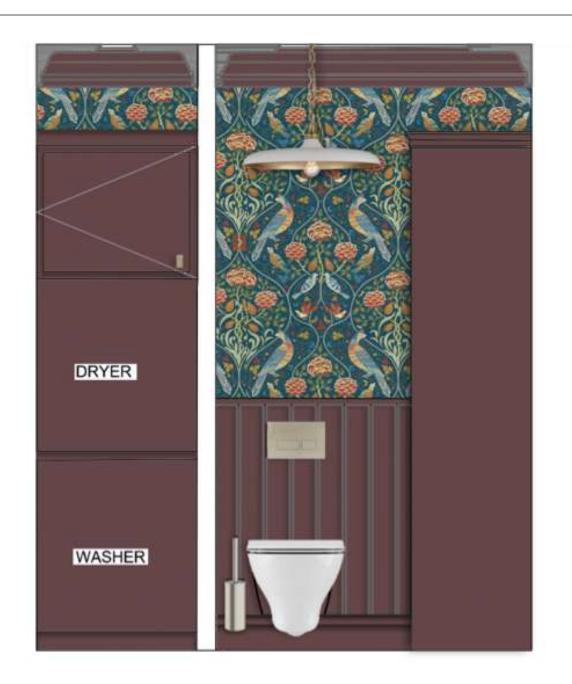

#### Bespoke Kitchen & Bathroom Renovation | Richmond

Chiswick Bathroom Renovations |
Private Client
On-going - Design Intent Options

Chelsea Barracks Penthouse Private Client
Works - Bespoke Joinery, Interior
Styling & Dressing
Complete - 2021