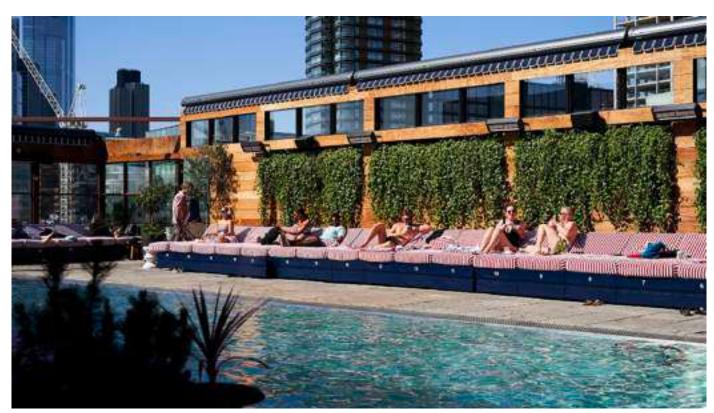

Complete 2020

Barns Semi-detached Family Home |

Private Client

Works - Renovation & Interior Design - Kitchen Design &

Install

Budget -

Complete 2020

Shoreditch House Rooftop Works - Design & Construction Coordination Complete - 2020

Re-design of the existing swimming pool, sun terrance and extension to the rooftop for a new restaurant, bar and changing areas.

Project included structural works, MEP design, bespoke joinery, FF&E procurement & installation.

\*Limited completion photos due to strict privacy policy

Montagu Mansions - Baker St |

Private Client

Works - Complete Renovation, Design & Construction

Coordination

Budget - £235,000

Complete - 2021