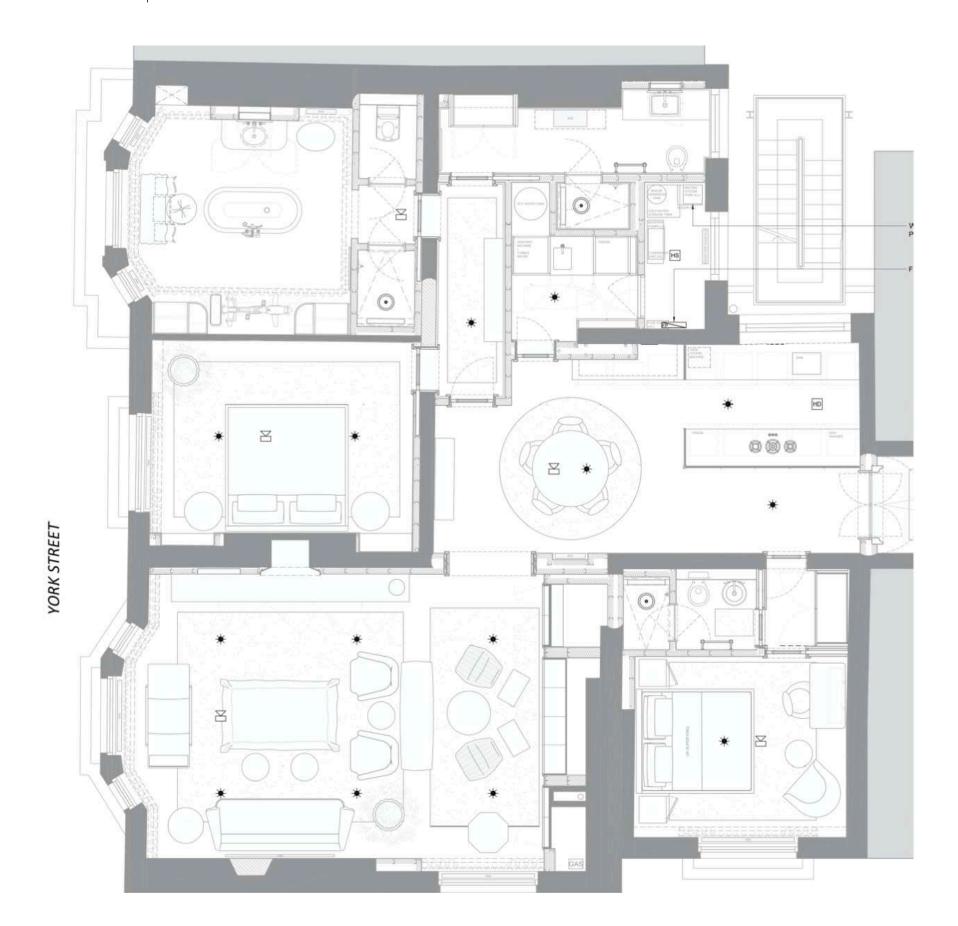

Chelsea Town House Ground Floor Apartment | Private Client Interior Design
Ongoing