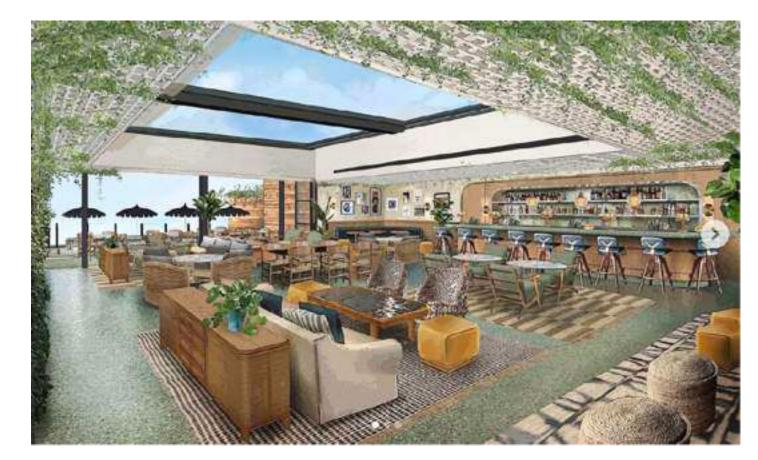

Complete 2020

Barns Semi-detached Family Home |

Private Client

Works - Renovation & Interior Design - Kitchen Design &

Install

Budget -

Complete 2020

Shoreditch House Rooftop Works - Design & Construction Coordination Complete - 2020

Re-design of the existing swimming pool, sun terrance and extension to the rooftop for a new restaurant, bar and changing areas.

Project included structural works, MEP design, bespoke joinery, FF&E procurement & installation.

\*Limited completion photos due to strict privacy policy

Montagu Mansions - Baker St |

Private Client

Works - Complete Renovation, Design & Construction

Coordination

Budget - £235,000

Complete - 2021