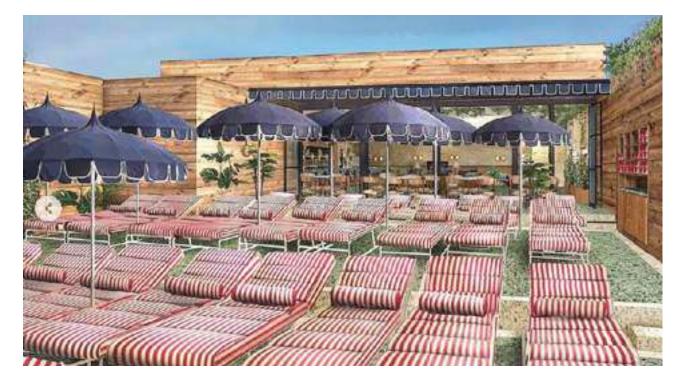

Re-design of the existing swimming pool, sun terrance and extension to the rooftop for a new restaurant, bar and changing areas.

Project included structural works, MEP design, bespoke joinery, FF&E procurement & installation.

\*Limited completion photos due to strict privacy policy

Montagu Mansions - Baker St |

Private Client

Works - Complete Renovation, Design & Construction

Coordination

Budget - £235,000

Complete - 2021